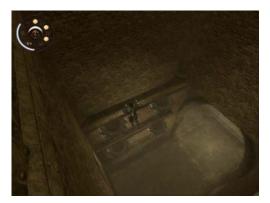

- 3. Climb the ladder on your left.
- 4. Jump on the other side to grab the ledge.

- 5. Quickly climb between the hack saws and jump on the other side of the gap.
- 6. Rotate the lever clockwise to open the next area.

- 7. Do a vertical walling on a grid and jump to grab the beam above.
- 8. Walk on the beam and jump on the other one ahead.

- 9. Walk on the beam until the end of it and drop down below when the shredders is out of the way.
- 10. Quickly jump ahead to grab the ledge and drop from ledge to ledge until you hit the ground below.