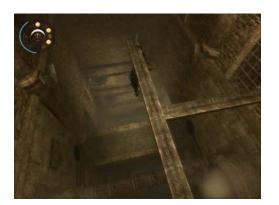

- 7. Do a vertical walling on a grid and jump to grab the beam above.
- 8. Walk on the beam and jump on the other one ahead.

- 9. Walk on the beam until the end of it and drop down below when the shredders is out of the way.
- 10. Quickly jump ahead to grab the ledge and drop from ledge to ledge until you hit the ground below.

- 11. Turn left, run near the wall on the left, do a vertical walling before the blades come out and jump on the beam above.
- 12. Walk on the beam and jump through the hole.

- 13. Continue in the corridor and hang on the border of the pit. Drop on the curtain and slice down it.
- 14. Fight the executioners.