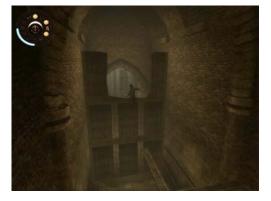

- 15. Continue your way on the platform.
- 16. Pass through the opened door and go left.

- 17. Do a vertical walling and jump to grab the beam above.
- 18. Climb on it and jump to grab the higher ledge on the wall.

- 19. Continue jumping from ledge to beam until you reach the beam on the top.
- 20. Walk on it to reach the next level, the library (425 V02).