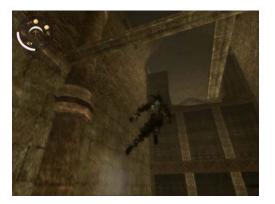

- 11. Turn left, run near the wall on the left, do a vertical walling before the blades come out and jump on the beam above.
- 12. Walk on the beam and jump through the hole.

- 13. Continue in the corridor and hang on the border of the pit. Drop on the curtain and slice down it.
- 14. Fight the executioners.

- 15. Continue your way on the platform.
- 16. Pass through the opened door and go left.

- 17. Do a vertical walling and jump to grab the beam above.
- 18. Climb on it and jump to grab the higher ledge on the wall.